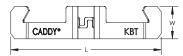

- Attaches wire basket tray to strut without additional hardware
- No tools required

| Part Number                 | КВТ           |
|-----------------------------|---------------|
| Article Number              | 170011        |
| Material                    | Spring Steel  |
| Finish                      | CADDY® ARMOUR |
| Wire Size                   | 4 – 8 mm      |
| Length (L)                  | 74 mm         |
| Width (W)                   | 16 mm         |
| Standard Packaging Quantity | 100 pc        |
| UPC                         | 78285668971   |
| EAN-13                      | 8711893108590 |