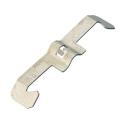

## Wire Basket Tray Clip – KBT (170011)

The KBT Wire Basket Tray Clip is an easy-to-install time-saving solution for securely attaching wire basket tray to strut. Simply place the basket tray on top of the strut, position the KBT clip over the tray at the desired position, squeeze the KBT and slide it in place to finish the connection - that simple! The installation is completed without any tools or additional hardware. The KBT Wire Basket Tray Clip is another time-saving solution designed to help contractors complete projects faster, easier, and more efficiently.

- Attaches wire basket tray to strut without additional hardware
- No tools required

| Part Number                 | КВТ           |
|-----------------------------|---------------|
| Article Number              | 170011        |
| Material                    | Spring Steel  |
| Finish                      | CADDY® ARMOUR |
| Wire Size                   | 4 – 8 mm      |
| Length (L)                  | 74 mm         |
| Width (W)                   | 16 mm         |
| Standard Packaging Quantity | 100 pc        |
| UPC                         | 78285668971   |
| EAN-13                      | 8711893108590 |