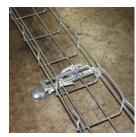

## Wire Basket Tray Clip – KBT (170011)

The KBT Wire Basket Tray Clip is an easy-to-install time-saving solution for securely attaching wire basket tray to strut. Simply place the basket tray on top of the strut, position the KBT clip over the tray at the desired position, squeeze the KBT and slide it in place to finish the connection - that simple! The installation is completed without any tools or additional hardware. The KBT Wire Basket Tray Clip is another time-saving solution designed to help contractors complete projects faster, easier, and more efficiently.

Use two clips per strut support for trays up to 12" (300mm). Use three clips per strut support for trays up to 18" (457mm) and add one clip per strut support for each additional 6" (150mm) of tray width.