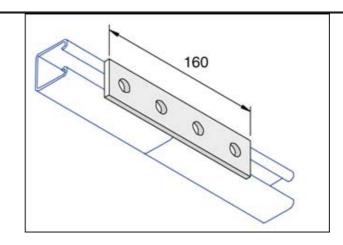

## Standard Dimensions:x

The following are standard dimensions unless otherwise stated.

All dimensions subject to commercial tolerance.

- Hole Size: 14mm diameter
- Hole Spacing (From End): 20mm from end of fitting
- Hole spacing (On Center): 48mm center to center
- Fitting Width: 40mm

| Part No. | Finish | Weight | Box Qty |
|----------|--------|--------|---------|
| P1067    | HG     | 0.25   | 25      |
| P1067    | SS     | 0.25   | 25      |

| Project:              |        | Approval Stamp: |
|-----------------------|--------|-----------------|
| Architect / Engineer: |        |                 |
| Date:                 | Phone: |                 |
| Contractor:           |        |                 |
|                       |        | _               |
|                       |        | _               |
| Notes 1:              |        | _               |
|                       |        |                 |