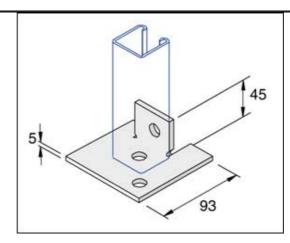

## Standard Dimensions:x

The following are standard dimensions unless otherwise stated.

All dimensions subject to commercial tolerance.

■ Hole Size: 14mm diameter

- Hole Spacing (From End): 20mm from end of fitting
- Hole spacing (On Center): 48mm center to center
- Fitting Width: 40mm