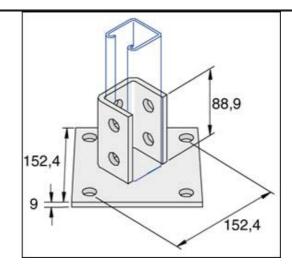

## Standard Dimensions:x

The following are standard dimensions unless otherwise stated.

All dimensions subject to commercial tolerance.

- Hole Size: 14mm diameter
- Hole Spacing (From End): 20mm from end of fitting
- Hole spacing (On Center): 48mm center to center
- Fitting Width: 40mm