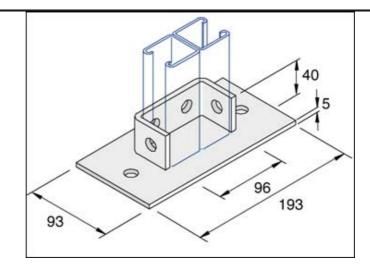

## Standard Dimensions:x

The following are standard dimensions unless otherwise stated.

All dimensions subject to commercial tolerance.

- Hole Size: 14mm diameter
- Hole Spacing (From End): 20mm from end of fitting
- Hole spacing (On Center): 48mm center to center
- Fitting Width: 40mm

| Part No. | Finish | Weight | Box Qty |
|----------|--------|--------|---------|
| P2073    | HG     | 1.09   | 10      |
| P2073    | SS     | 1.12   | 10      |

| Project:              |        | Approval Stamp: |
|-----------------------|--------|-----------------|
| Architect / Engineer: |        |                 |
| Date:                 | Phone: |                 |
| Contractor:           |        |                 |
|                       |        | _               |
|                       |        | _               |
| Notes 1:              |        | _               |
|                       |        |                 |