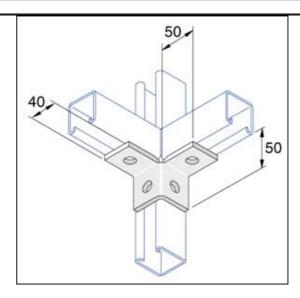

## Standard Dimensions:x

The following are standard dimensions unless otherwise stated.

All dimensions subject to commercial tolerance.

- Hole Size: 14mm diameter
- Hole Spacing (From End): 20mm from end of fitting
- Hole spacing (On Center): 48mm center to center
- Fitting Width: 40mm

| Part No. | Finish | Weight | Box Qty |
|----------|--------|--------|---------|
| P2223    | HG     | 0.32   | 25      |
| P2223    | SS     | 0.27   | 25      |

| Project:              |        | Approval Stamp: |
|-----------------------|--------|-----------------|
| Architect / Engineer: |        |                 |
| Date:                 | Phone: |                 |
| Contractor:           |        |                 |
|                       |        |                 |
|                       |        |                 |
| Notes 1:              |        |                 |
|                       |        |                 |